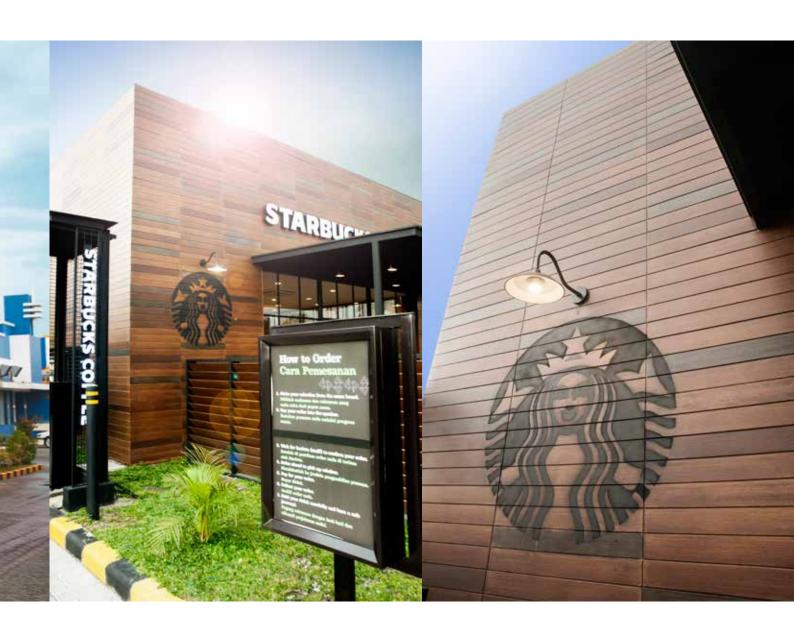

### MARKETING OFFICE JINENG

JAKARTA Conwood Lap Siding G-Series

Designed by: Eri, WIKA Realty

STARBUCKS COFFEE KM 26 | SIDOARJO -

Conwood Plank 2"

Designed by: Inhouse Architect PT. Sari Coffee (Starbucks)