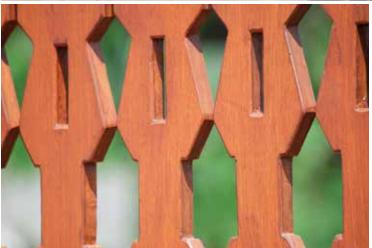

**CIHAMPELAS WALK | BANDUNG** 

Conwood Decorative Deck 6"

Designed by: Bobby, Deton Corker Marshall

MUTIARA INTERNATIONAL SCHOOL | BANDUNG

Conwood Plank 2"

Designed by: Ary Indra, ABODAY