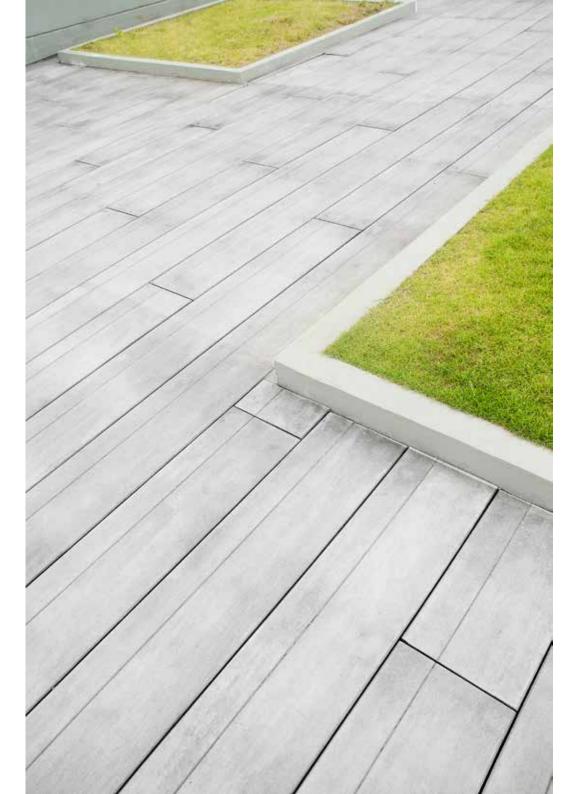

# SHERWOOD APARTMENS | JAKARTA

Conwood Deck 12" - D3

Designed by: Inhouse Summarecon Architect