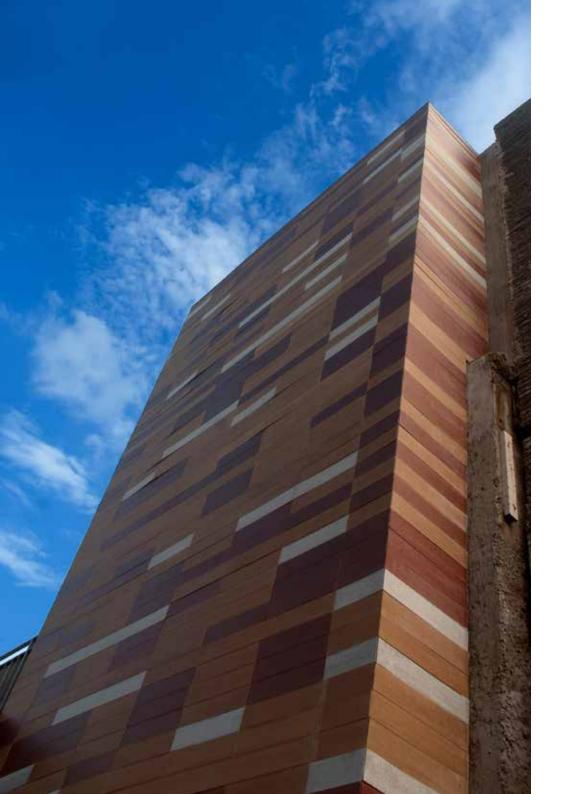

# **GALUH MAS WATER BOOM** | KARAWANG

Conwood Deck 12" - D3

Designed by: Inhouse Galuh Mas Architect

PRIVATE HOUSE PUSPITALOKA | TANGERANG SELATAN -

Conwood Plank 8" (Textured)

Designed by: Indra Holizar, HLZR Architecture