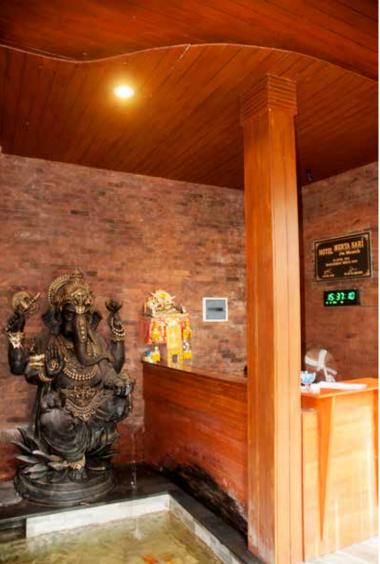

# PRIVATE HOUSE VILLA GANESHA | BALI

Conwood Decorative Deck 4"

Designed by: Mr. Prem, Prima Jati Desindo

TS SUITE HOTEL | BALI

Conwood Deck 12"