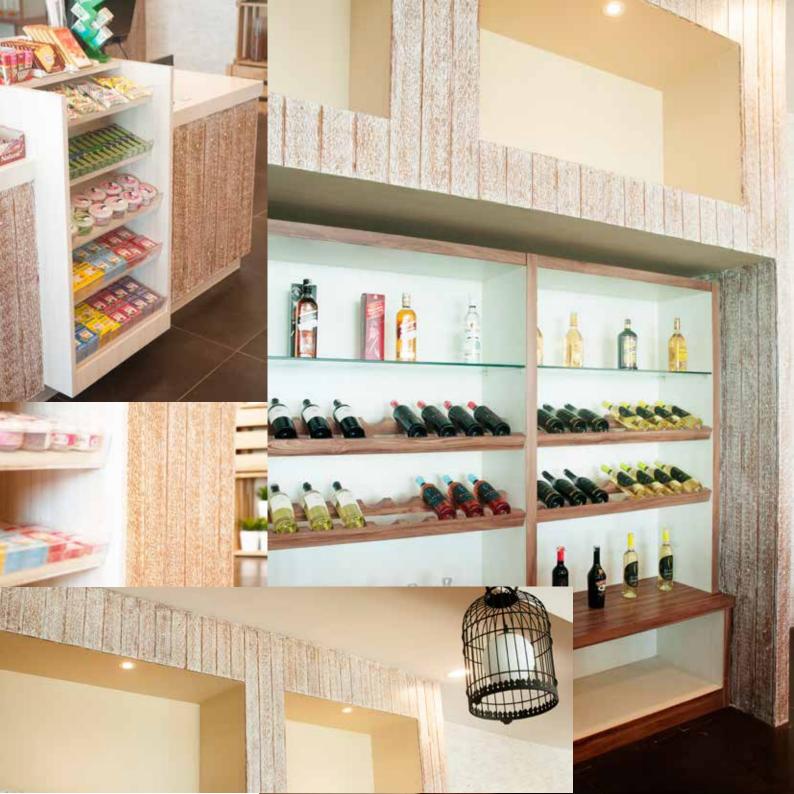

# STARBUCKS COFFEE CIPUTRA WORLD | SURABAYA

Conwood Decorative Deck 4"

Designed by: Inhouse Architect PT. Sari Coffee (Starbucks)

DISCOVERY MALL
CENTRO CAFE | BALI
Conwood Decorative Deck 4"