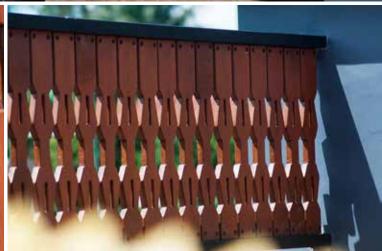

# PRIVATE HOUSE VILLA GANESHA | BALI

Conwood Decorative Deck 4"

Designed by: Mr. Prem, Prima Jati Desindo

TS SUITE HOTEL | BALI

Conwood Deck 12"