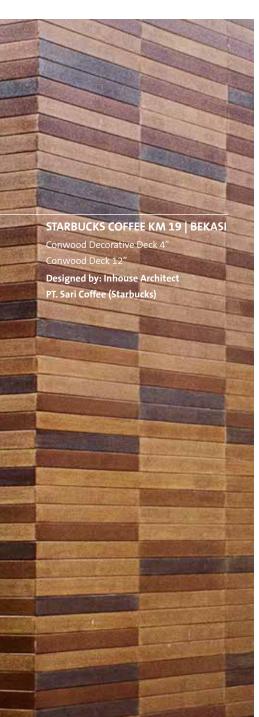

### MARKETING OFFICE JINENG

JAKARTA Conwood Lap Siding G-Series

Designed by: Eri, WIKA Realty

STARBUCKS COFFEE KM 26 | SIDOARJO -

Conwood Plank 2"

Designed by: Inhouse Architect PT. Sari Coffee (Starbucks)