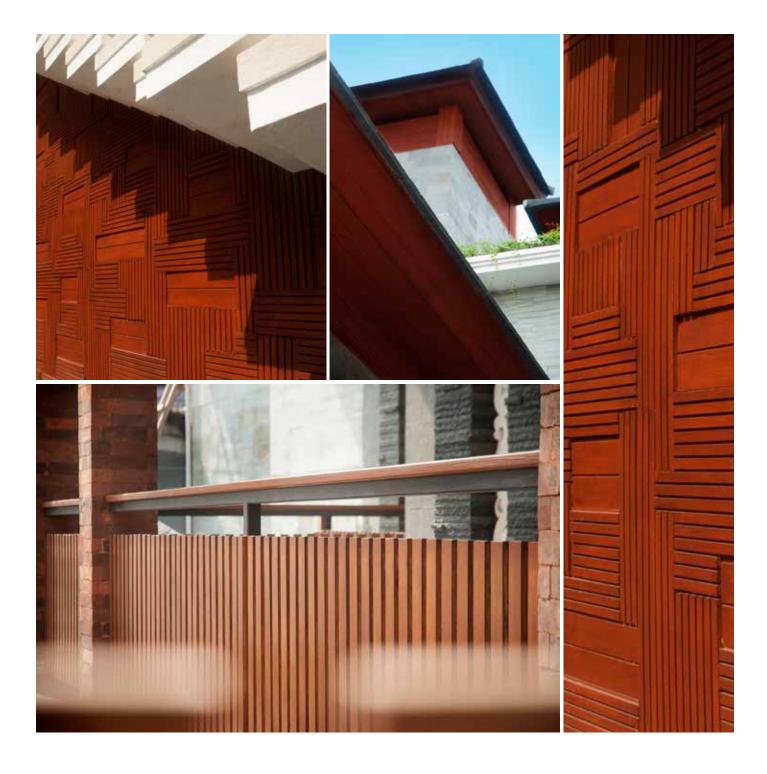

### MERCURE HOTEL | BALI

Conwood Decorative Deck 4" & Conwood Lap Siding G-Series

Designed by: Faisal, Deton Corker Marshall