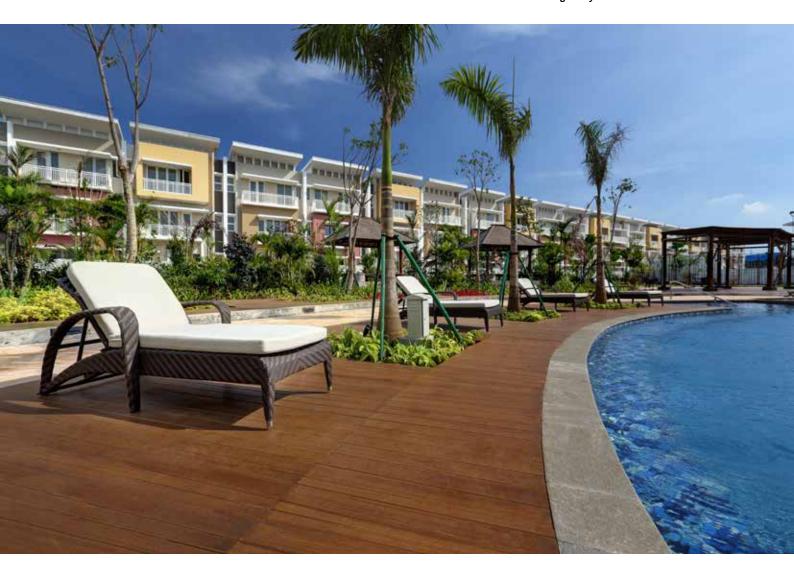

# SHERWOOD APARTMENS | JAKARTA

Conwood Deck 12" - D3

Designed by: Inhouse Summarecon Architect