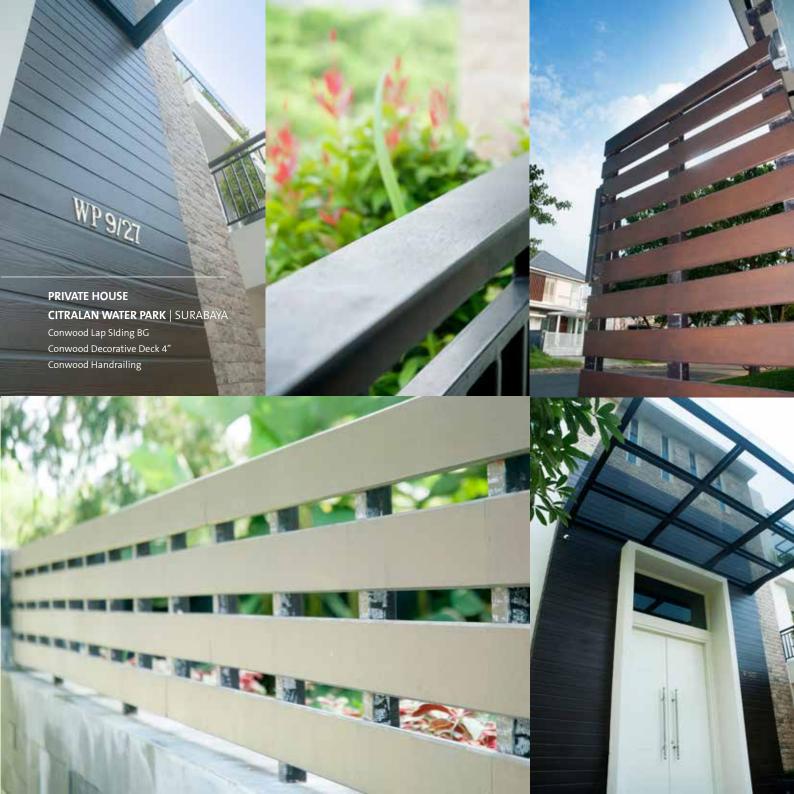

**CIHAMPELAS WALK | BANDUNG** 

Conwood Decorative Deck 6"

Designed by: Bobby, Deton Corker Marshall

MUTIARA INTERNATIONAL SCHOOL | BANDUNG

Conwood Plank 2"

Designed by: Ary Indra, ABODAY