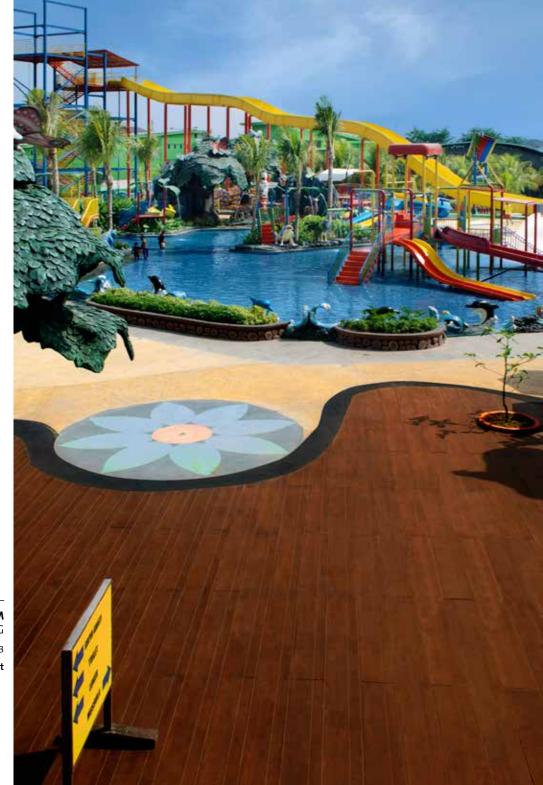

# **GALUH MAS WATER BOOM** | KARAWANG

Conwood Deck 12" - D3

Designed by: Inhouse Galuh Mas Architect

PRIVATE HOUSE PUSPITALOKA | TANGERANG SELATAN -

Conwood Plank 8" (Textured)

Designed by: Indra Holizar, HLZR Architecture