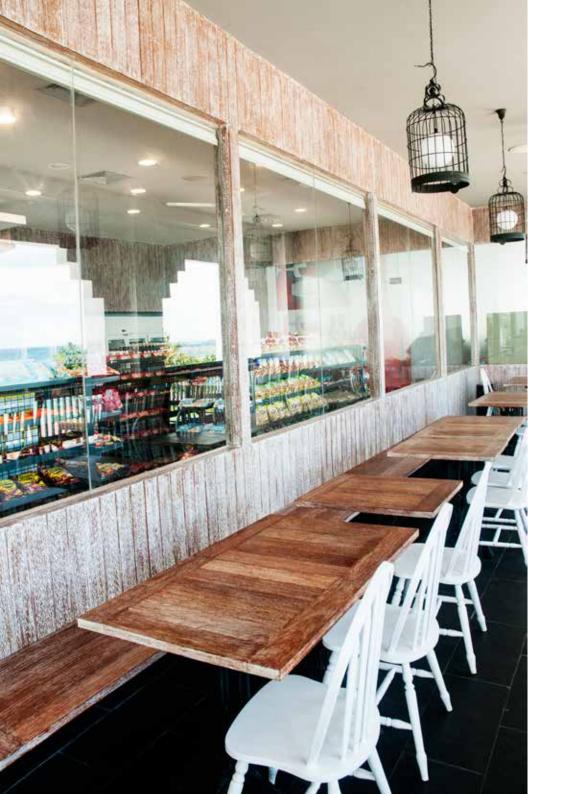

# STARBUCKS COFFEE CIPUTRA WORLD | SURABAYA

Conwood Decorative Deck 4"

Designed by: Inhouse Architect PT. Sari Coffee (Starbucks)

DISCOVERY MALL
CENTRO CAFE | BALI
Conwood Decorative Deck 4"