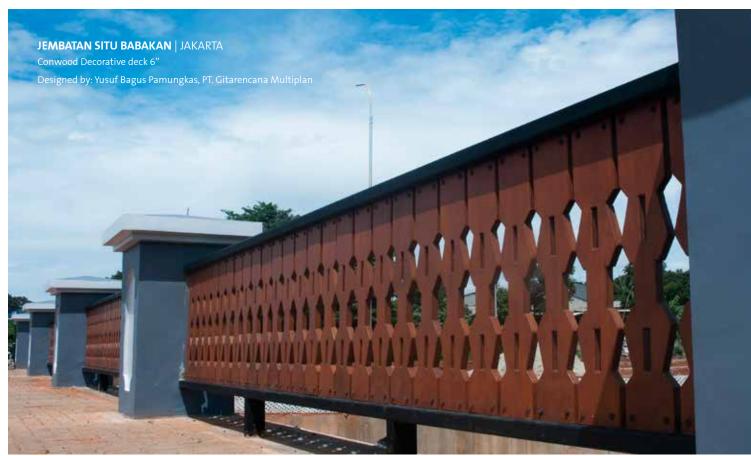

**CIHAMPELAS WALK | BANDUNG** 

Conwood Decorative Deck 6"

Designed by: Bobby, Deton Corker Marshall

MUTIARA INTERNATIONAL SCHOOL | BANDUNG

Conwood Plank 2"

Designed by: Ary Indra, ABODAY