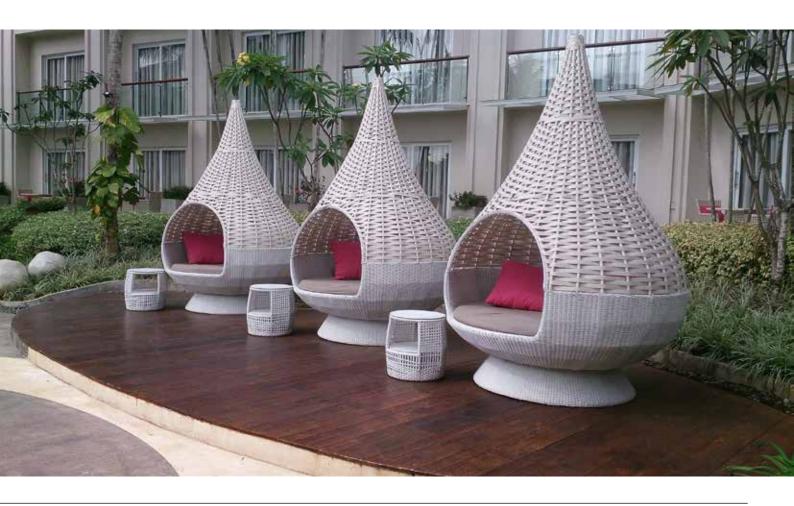

# PRIVATE HOUSE VILLA GANESHA | BALI

Conwood Decorative Deck 4"

Designed by: Mr. Prem, Prima Jati Desindo

TS SUITE HOTEL | BALI

Conwood Deck 12"