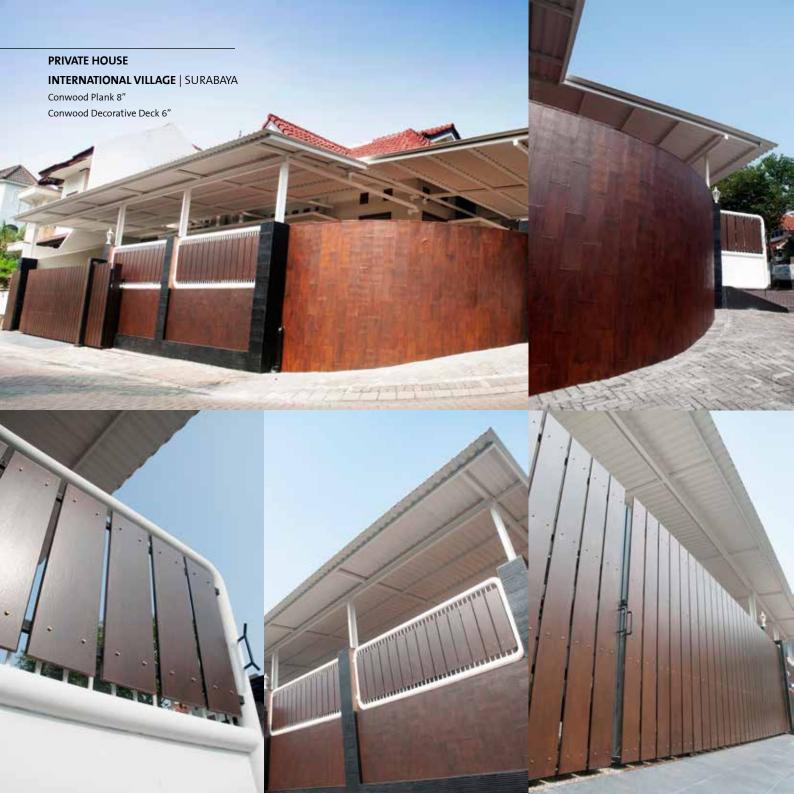

# **GALUH MAS WATER BOOM** | KARAWANG

Conwood Deck 12" - D3

Designed by: Inhouse Galuh Mas Architect

PRIVATE HOUSE PUSPITALOKA | TANGERANG SELATAN -

Conwood Plank 8" (Textured)

Designed by: Indra Holizar, HLZR Architecture