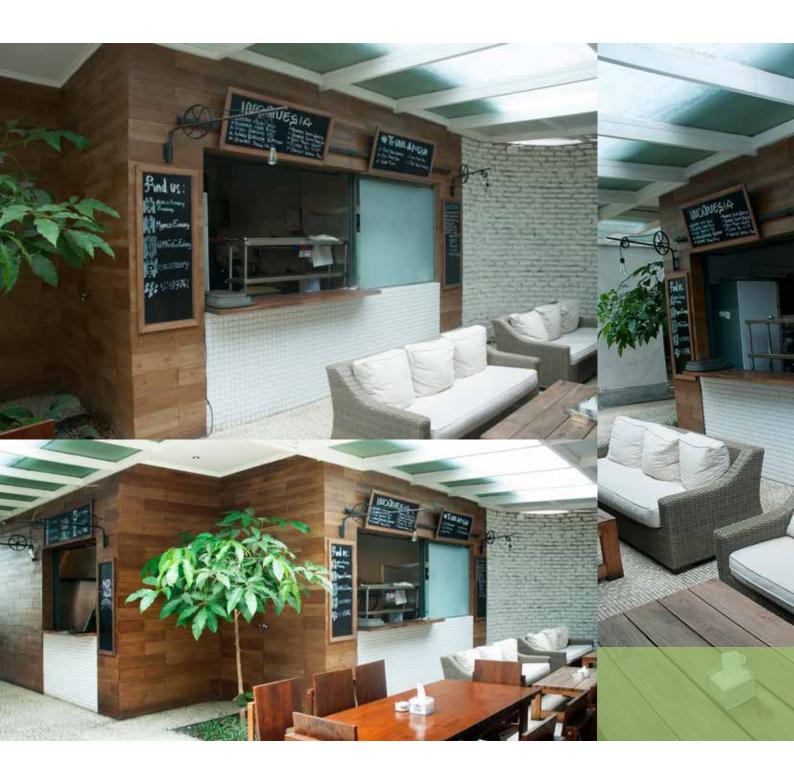

**CIHAMPELAS WALK | BANDUNG** 

Conwood Decorative Deck 6"

Designed by: Bobby, Deton Corker Marshall

MUTIARA INTERNATIONAL SCHOOL | BANDUNG

Conwood Plank 2"

Designed by: Ary Indra, ABODAY