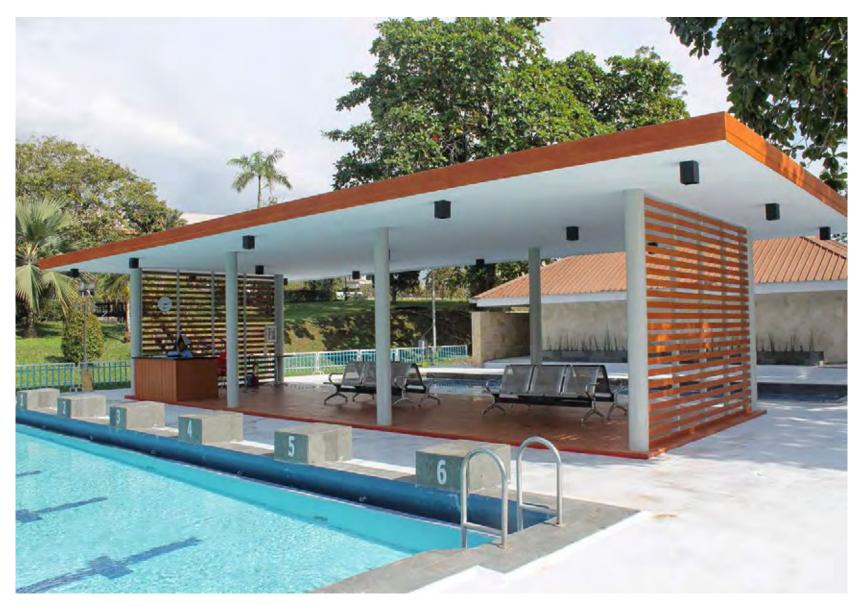

**CHEVRON SWIMMING POOL** 

Location

PEKANBARU

Product

Conwood Decorative Deck 6"

Conwood Sunshade

Conwood Eave 2 in 1

INNOVATING A BEAUTIFUL PLANET